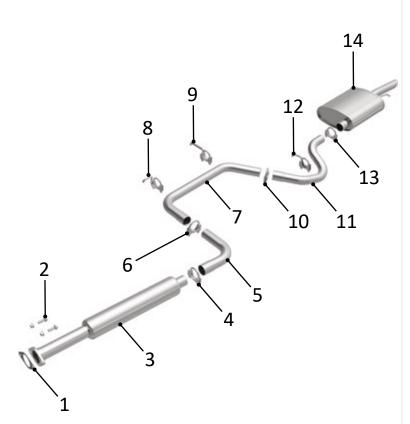

#### STEP 2:

Attach [3] Resonator Assembly to existing exhaust with [1] Gasket and [2] Hardware.

Connect [5] Pipe to [3] Resonator Assembly with [4] Clamp

#### STEP 4:

STEP 3:

Depending on configuration, you will need to complete either STEP 4A or STEP 4B.

#### STEP 4A:

Attach [9] Clamp Assembly to [7] Pipe.

#### STEP 4B:

Attach [12] Clamp Assembly to [11] Pipe and [8] Clamp Assembly to [7] Pipe.

#### STEP 5:

Attach [7] Pipe to existing isolators and connect to [5] Pipe with [6] Clamp.

#### STEP 7:

Attach [11] Pipe to existing isolator and connect to [7] Pipe with [10] Clamp.

#### STEP 8:

Attach [14] Muffler Assembly to existing isolator and connect to [11] Pipe with [13] Clamp.