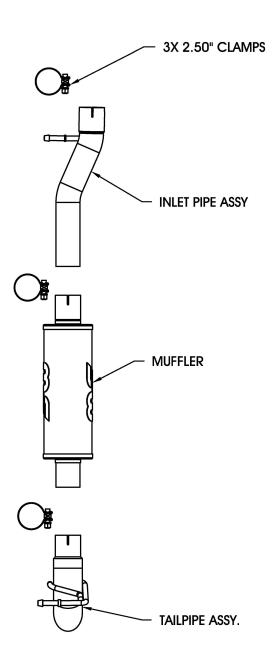

Step 1: (Carefully read all instructions before installation) To remove the OEM exhaust system, unbolt the clamps at the inlet and over-axle pipe, disengage the welded hangers from the rubber insulators and remove the components. You may need to temporarily remove the transmission skidplate to aid in removal and installation.

Step 2: Begin installation of the new system by fitting the new Inlet Pipe to the catalytic converter, fitting the hanger into the rubber insulator, and by fastening it with a supplied 2.50" clamp. Be sure to fit the alignment peg in the large notch and to leave the clamp loose for final adjustment of the complete system. Install the Muffler and Tailpipe in the same fashion.