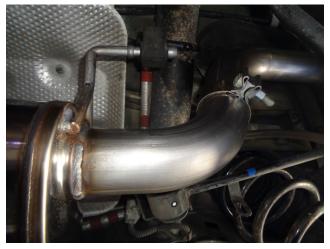

## INSTALLATION INSTRUCTIONS

**Step 3:** Install the new system by attaching inlet pipe and muffler assembly with the supplied hardware.

Working front to rear disengage all welded hangers from the rubber insulators and remove the system. (Retain the insulators as they will be needed to mount the new MAGNAFLOW system.)

## **NOTE: 2003 will use the longer inlet and 2004-2021 will use the shorter inlet.**

MAGNAFLOW: 1901 Corporate Centre Dr - Oceanside, CA 92056 | 1(800)990-0905 Technical Support: 1(800) 959-9226 | Email: moreinfo@magnaflow.com