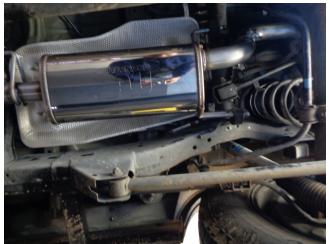

## INSTALLATION INSTRUCTIONS

Next, attach the Overaxle pipe to the muffler Assembly and loosely tighten.

Once a final position has been chosen for the new exhaust system, evenly tighten all clamps from front to rear using the torque specifications on page one of the instructions. Inspect all fasteners after 25-50 miles of operation and re-tighten if necessary.

Using the OE rubber insulators install the tailpipe assemblies to the Over Axle Pipe fitting the hangers into the installed hanger brackets.