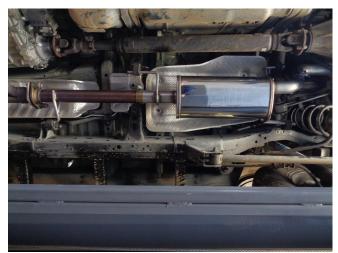

Using the OE rubber insulators install the tailpipe assemblies to the Over Axle Pipe fitting the hangers into the installed hanger brackets.