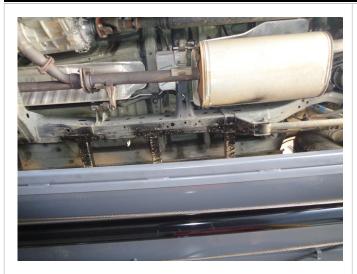

## INSTALLATION INSTRUCTIONS

**Step 3:** Install the new system by attaching inlet pipe and muffler assembly with the supplied hardware.

Working front to rear disengage all welded hangers from the rubber insulators and remove the system. (Retain the insulators as they will be needed to mount the new MAGNAFLOW system.)