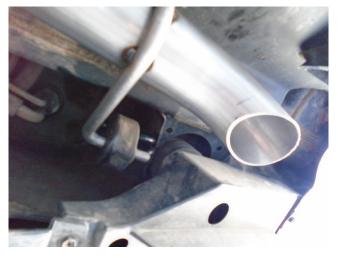

Using the OE rubber insulators install the tailpipe assemblies to the Over Axle Pipe fitting the hangers into the installed hanger brackets.