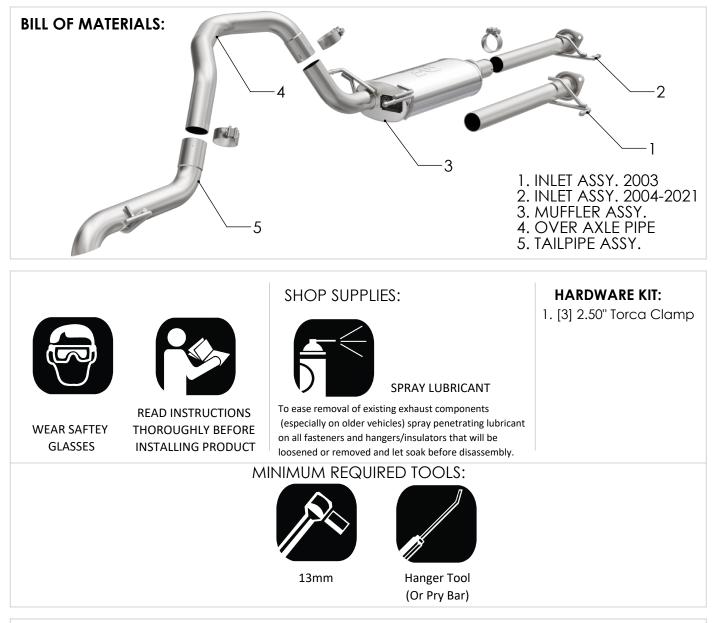

## INSTALLATION INSTRUCTIONS

**Step 3:** Install the new system by attaching inlet pipe and muffler assembly with the supplied hardware.

Working front to rear disengage all welded hangers from the rubber insulators and remove the system. (Retain the insulators as they will be needed to mount the new MAGNAFLOW system.)