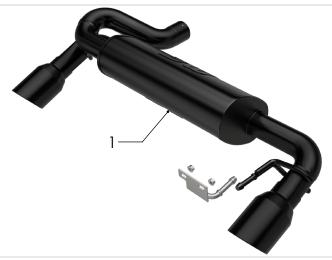

## 2021 FORD BRONCO AXLE BACK PART NO. 19558

**BILL OF MATERIALS:** 

1. MUFFLER ASSEMBLY.

WEAR SAFTEY GLASSES

READ INSTRUCTIONS THOROUGHLY BEFORE INSTALLING PRODUCT