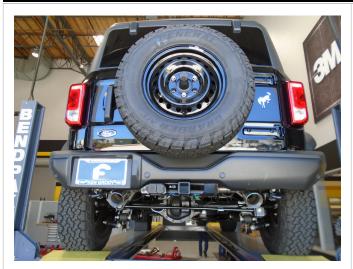

# INSTALLATION INSTRUCTIONS

**Step 5.** Once a final position has been chosen for the new exhaust system, evenly tighten the OEM clamp using the manufacturers torque specifications. Inspect all fasteners after 25-50 miles of operation and re-tighten if necessary.