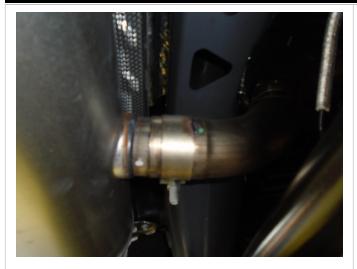

# INSTALLATION INSTRUCTIONS

**Step 1.** Remove the OEM muffler assembly by first loosening the clamp attaching the muffler inlet to the midpipe. Disengage the two welded hangers from the rubber insulators. The muffler assembly may now be removed.