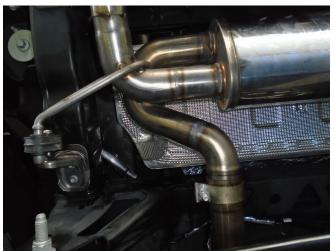

**Step 3.** Next install the OE clamp onto the Muffler Assembly insert the inlet to the OEM mid pipe outlet. Keep the clamp loose until final installation is complete.

**Step 2.** Begin installing your new Axle Back system by mounting the supplied Hanger Bracket OVER the OEM hanger and fasten using the supplied M8 nuts.

**Step 4.** Finish by engaging both welded hangers to the rubber insulators.

MAGNAFLOW: 1901 Corporate Centre Dr - Oceanside, CA 92056 | 1(800)990-0905 Technical Support: 1(800) 959-9226 | Email: moreinfo@magnaflow.com