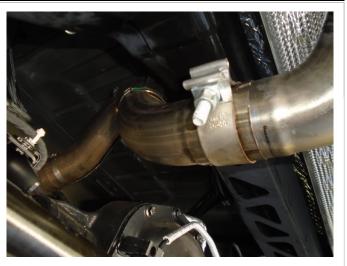

**Step 3.** Next install the OE clamp onto the Muffler Assembly insert the inlet to the OEM mid pipe outlet. Keep the clamp loose until final installation is complete.

**Step 2.** Begin installing your new Axle Back system by mounting the supplied Hanger Bracket OVER the OEM hanger and fasten using the supplied M8 nuts.