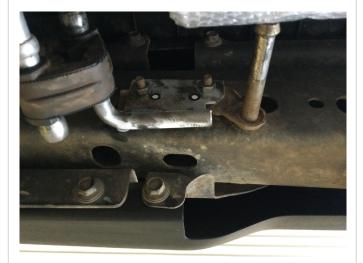

# INSTALLATION INSTRUCTIONS

**Step 1.** Remove the OEM muffler assembly by first loosening the clamp attaching the muffler inlet to the midpipe. Disengage the two welded hangers from the rubber insulators. The muffler assembly may now be removed.

**Step 3.** Next install the OE clamp onto the Muffler Assembly insert the inlet to the OEM mid pipe outlet. Keep the clamp loose until final installation is complete.

**Step 2.** Begin installing your new Axle Back system by mounting the supplied Hanger Bracket OVER the OEM hanger and fasten using the supplied M8 nuts.