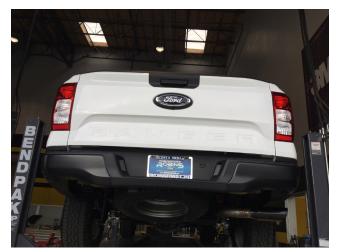

supplied 2.50" clamp and fitting the welded hanger into the rubber insulator (Leave all clamps and fasteners loose for final adjustment of the complete system.)



**Step 3.** Next, attach the Extension Pipe Assembly and the Muffler using the supplied 3.00" clamps and engaging the hanger into the rubber insulator.

MAGNAFLOW: 1901 Corporate Centre Dr - Oceanside, CA 92056 | 1(800)990-0905 Technical Support: 1(800) 959-9226 | Email: moreinfo@magnaflow.com

## INSTALLATION INSTRUCTIONS



**Step 4.** Attach the Over Axle Pipe to the Muffler Assembly using the supplied 3.00" clamp and engaging the welded hangers .



**Step 5.** Finish the installation by attaching the Tail Pipe Assembly to the Over Axle Pipes using the supplied 2.50" clamps and fitting the hanger into the rubber insulator.



**Step 6.** Once a final position has been chosen for the new exhaust system, evenly tighten all clamps from front to rear using the torque specifications on page one of the instructions. Inspect all fasteners after 25-50 miles of operation and re-tighten if necessary.