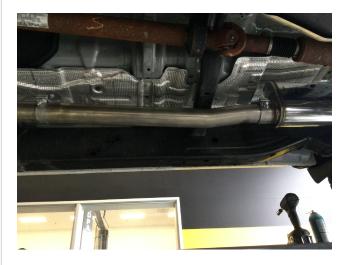

**Step 2.** Begin installation by attaching the Inlet Pipe Assembly to the outlet of the catalytic converter using the supplied 2.50" clamp and fitting the welded hanger into the rubber insulator (Leave all clamps and fasteners loose for final adjustment of the complete system.)

**Step 3.** Next, attach the Extension Pipe Assembly and the Muffler using the supplied 3.00" clamps and engaging the hanger into the rubber insulator.

MAGNAFLOW: 1901 Corporate Centre Dr - Oceanside, CA 92056 | 1(800)990-0905 Technical Support: 1(800) 959-9226 | Email: moreinfo@magnaflow.com