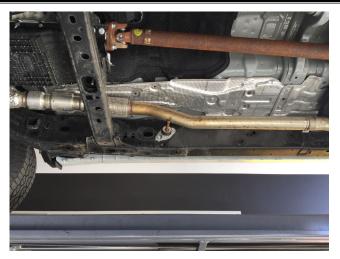

## INSTALLATION INSTRUCTIONS

**Step 1.** To remove the OE exhaust system begin by loosening the clamps at the outlet of the catalytic converter and the inlet of the muffler. With the exhaust supported disengage the welded hangers from the rubber insulators and remove the system. Do not damage or discard the rubber insulators as they will be used to install the MagnaFlow system.

**Step 2.** Begin installation by attaching the Inlet Pipe Assembly to the outlet of the catalytic converter using the supplied 2.50" clamp and fitting the welded hanger into the rubber insulator (Leave all clamps and fasteners loose for final adjustment of the complete system.)