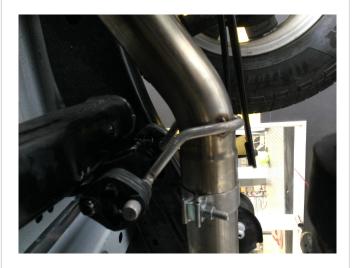

**Step 2.** Begin installation by attaching the Inlet Pipe Assembly to the outlet of the catalytic converter using the supplied 2.50" clamp and fitting the welded hanger into the rubber insulator (Leave all clamps and fasteners loose for final adjustment of the complete system.)

**Step 3.** Next, attach the Extension Pipe Assembly and the Muffler using the supplied 3.00" clamps and engaging the hanger into the rubber insulator.

MAGNAFLOW: 1901 Corporate Centre Dr - Oceanside, CA 92056 | 1(800)990-0905 Technical Support: 1(800) 959-9226 | Email: moreinfo@magnaflow.com