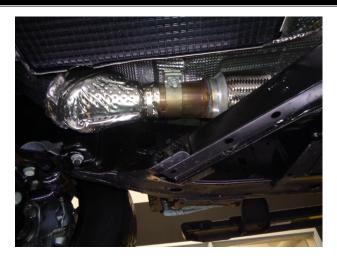

**Step 2.** Begin installation by attaching the Inlet Pipe Assembly to the outlet of the catalytic converter using the supplied 2.50" clamp and fitting the welded hanger into the rubber insulator (Leave all clamps and fasteners loose for final adjustment of the complete system.)