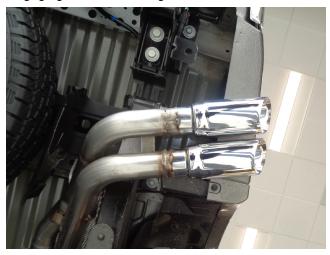

## INSTALLATION INSTRUCTIONS

**Step 4.** Attach the Over Axle Pipe to the Muffler Assembly using the supplied 3.00" clamp and engaging the welded hangers .

**Step 5.** Finish the installation by attaching the Tail Pipe Assembly to the Over Axle Pipes using the supplied 2.50" clamps and fitting the hanger into the rubber insulator.

**Step 6.** Once a final position has been chosen for the new exhaust system, evenly tighten all clamps from front to rear using the torque specifications on page one of the instructions. Inspect all fasteners after 25-50 miles of operation and re-tighten if necessary.