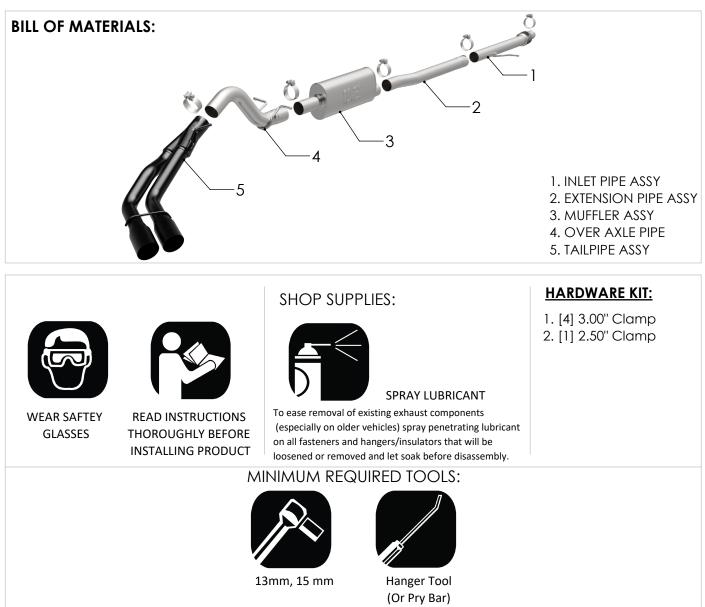

## INSTALLATION INSTRUCTIONS

**Step 1.** To remove the OE exhaust system begin by loosening the clamps at the outlet of the catalytic converter and the inlet of the muffler. With the exhaust supported disengage the welded hangers from the rubber insulators and remove the system. Do not damage or discard the rubber insulators as they will be used to install the MagnaFlow system.

**Step 2.** Begin installation by attaching the Inlet Pipe Assembly to the outlet of the catalytic converter using the supplied 2.50" clamp and fitting the welded hanger into the rubber insulator (Leave all clamps and fasteners loose for final adjustment of the complete system.)

**Step 3.** Next, attach the Extension Pipe Assembly and the Muffler using the supplied 3.00" clamps and engaging the hanger into the rubber insulator.

MAGNAFLOW: 1901 Corporate Centre Dr - Oceanside, CA 92056 | 1(800)990-0905 Technical Support: 1(800) 959-9226 | Email: moreinfo@magnaflow.com

## INSTALLATION INSTRUCTIONS

**Step 4.** Attach the Over Axle Pipe to the Muffler Assembly using the supplied 3.00" clamp and engaging the welded hangers .

**Step 5.** Finish the installation by attaching the Tail Pipe Assembly to the Over Axle Pipes using the supplied 2.50" clamps and fitting the hanger into the rubber insulator.

**Step 6.** Once a final position has been chosen for the new exhaust system, evenly tighten all clamps from front to rear using the torque specifications on page one of the instructions. Inspect all fasteners after 25-50 miles of operation and re-tighten if necessary.