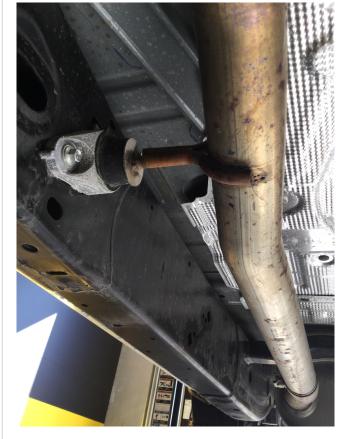

**Step 2.** Begin installation by attaching the Inlet Pipe Assembly to the outlet of the catalytic converter using the supplied 2.50" clamp and fitting the welded hanger into the rubber insulator (Leave all clamps and fasteners loose for final adjustment of the complete system.)