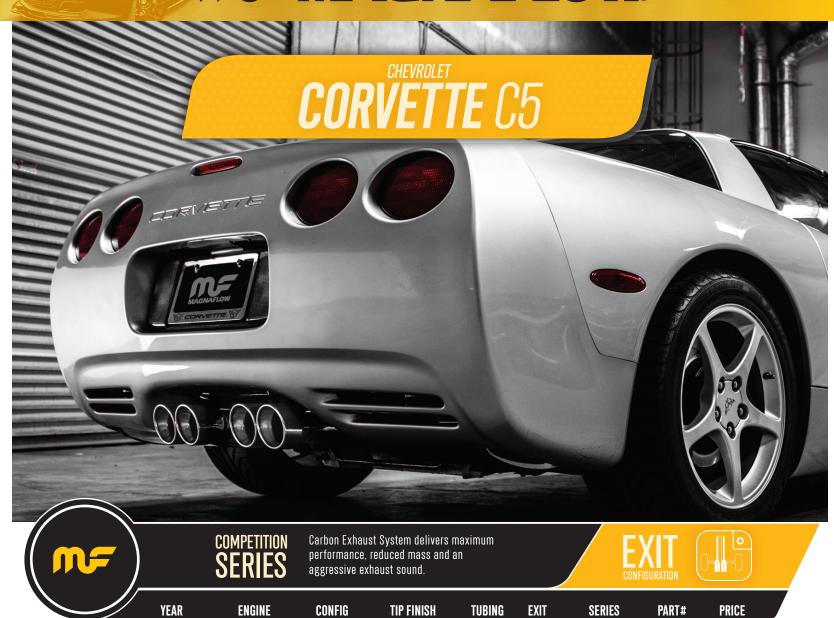

## MF MAGNAFLOW

**Polished** 

2.5"

0

Competition

15281

\$771.92

2000-2004

V8 5.7L

Cat-Back