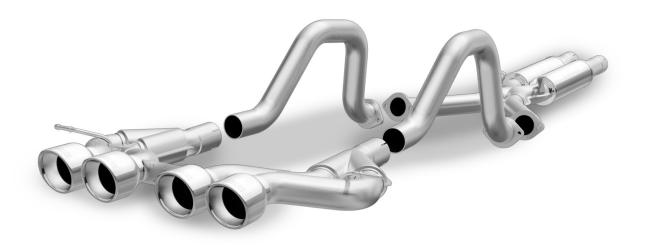

## MF MAGNAFLOW

| PERFORMANCE EXHAUST |         |           |            |        |      |             |                        |       |            |
|---------------------|---------|-----------|------------|--------|------|-------------|------------------------|-------|------------|
| YEAR                | ENGINE  | CONFIG    | TIP FINISH | TUBING | EXIT | SERIES      | APPLICATION NOTES      | PART# | PRICE      |
| 2000-2004           | V8 5.7L | Cat-Back  | Polished   | 2.5"   | L    | Competition | Welding Required       | 15763 | \$641.20   |
| 2000-2004           | V8 5.7L | Cat-Back  | Polished   | 2.5"   | 0    | Competition |                        | 15281 | \$771.92   |
| 1997-2004           | V8 5.7L | Axle-Back | Polished   | 2.5"   | 0    | Street      | 5 X 11 X 14in. Muffler | 15713 | \$1,367.44 |
| 1997-2004           | V8 5.7L | Axle-Back | Polished   | 2.5"   | 0    | Street      | 5 X 8 X 11in. Muffler  | 16732 | \$897.51   |
| 1997-2004           | V8 5.7L | Cat-Back  | Polished   | 2.5"   | 0    | Street      |                        | 15660 | \$1,792.28 |